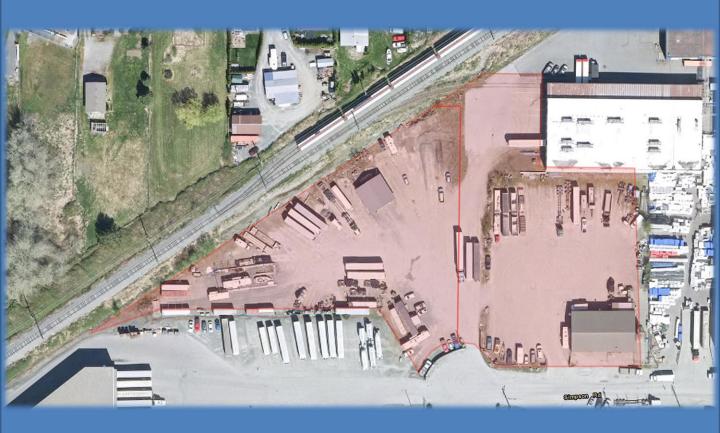

### PRICE: \$14,000,000.00

The subject properties are located at 44361 & 44387 Simpson Road. This industrial site, which lies within the Village West Industrial Area of Chilliwack, features A +/-5,070 sq. ft. building on 3.805 Acres with two titles. It has excellent railway exposure and is located near the Lickman Road freeway interchange.

#### 44361 Simpson Road

*Size:* 1.885 Acres

*PID:* 025-490-320

Legal: LOT 8 DISTRICT LOT 373A GROUP 2 NEW

WESTMINSTER DISTRICT PLAN BCP1225

**Zoning:** M3

*Taxes:* \$25,038.59 (2022)

#### 44387 Simpson Road

Size: 1.92 Acres

*PID:* 026-975-408

Legal: LOT 9 DISTRICT LOT 373A GROUP 2 NEW

WESTMINSTER DISTRICT PLAN BCP28469

**Zoning:** M3

*Taxes:* \$31,385.64 (2022)

604-817-7338