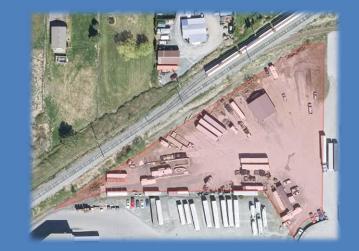

#### 44361 Simpson Road

*Size:* 1.885 Acres

*PID:* 025-490-320

Legal: LOT 8 DISTRICT LOT 373A GROUP 2 NEW

WESTMINSTER DISTRICT PLAN BCP1225

**Zoning:** M3

*Taxes:* \$25,038.59 (2022)

### PRICE: \$14,000,000.00

The subject properties are located at 44361 & 44387 Simpson Road. This industrial site, which lies within the Village West Industrial Area of Chilliwack, features A +/-5,070 sq. ft. building on 3.805 Acres with two titles. It has excellent railway exposure and is located near the Lickman Road freeway interchange.