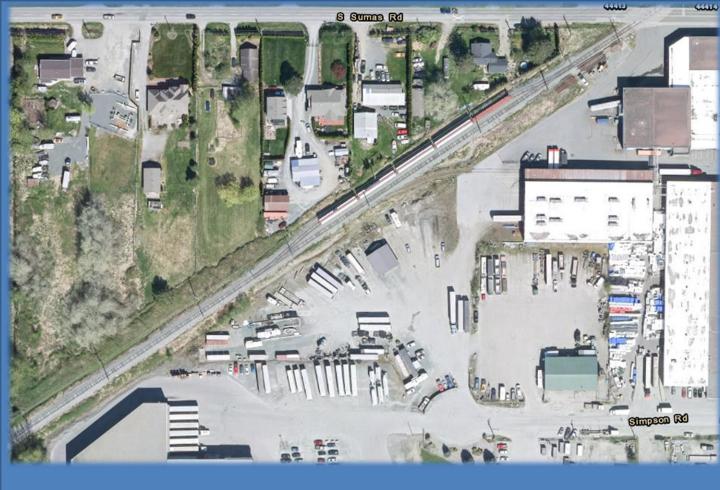

### PRICE: \$14,000,000.00

The subject properties are located at 44361 & 44387 Simpson Road. This industrial site, which lies within the Village West Industrial Area of Chilliwack, features A +/-5,070 sq. ft. building on 3.805 Acres with two titles. It has excellent railway exposure and is located near the Lickman Road freeway interchange.