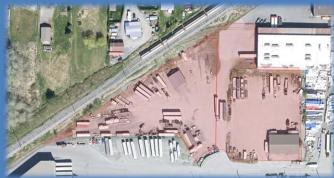

### PRICE: \$14,000,000.00

The subject properties are located at 44361 & 44387 Simpson Road. This industrial site, which lies within the Village West Industrial Area of Chilliwack, features A +/-5,070 sq. ft. building on 3.805 Acres with two titles. It has excellent railway exposure and is located near the Lickman Road freeway interchange.