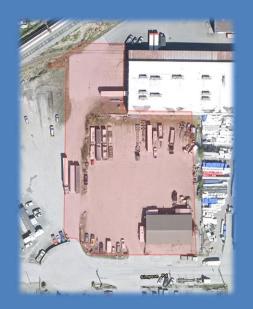

#### 44387 Simpson Road

Size: 1.92 Acres

*PID:* 026-975-408

Legal: LOT 9 DISTRICT LOT 373A GROUP 2 NEW

WESTMINSTER DISTRICT PLAN BCP28469

**Zoning:** M3

*Taxes:* \$31,385.64 (2022)

604-817-7338

### PRICE: \$14,000,000.00

The subject properties are located at 44361 & 44387 Simpson Road. This industrial site, which lies within the Village West Industrial Area of Chilliwack, features A +/-5,070 sq. ft. building on 3.805 Acres with two titles. It has excellent railway exposure and is located near the Lickman Road freeway interchange.