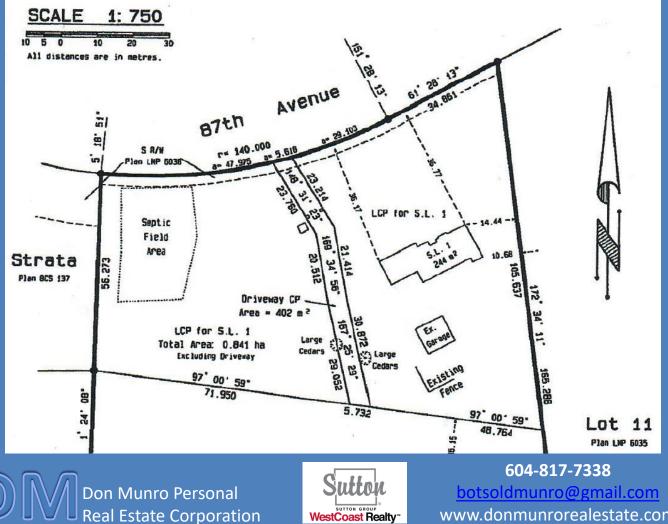

### 604-817-7338

botsoldmunro@gmail.com www.donmunrorealestate.com

Don Munro Personal Real Estate Corporation

Legal:

PID: Taxes: Lot Size: House Size:

Year Home Built: Zoning: PRICE: STRATA LOT 1 SECTION 27 TOWNSHIP 11 NEW WESTMINSTER DISTRICT STRATA PLAN LMS1430 TOGETHER WITH AN INTEREST IN THE COMMON PROPERTY IN PROPORTION TO THE UNIT ENTITLEMENT OF THE STRATA LOT AS SHOWN ON FORM 1 018-779-808

018-779-808 \$7,960.45 (2020) 2.25 Acres +/-3,968 Sq. Ft. 3 Bedrooms, 3 Bathrooms 1994 RU-3 **\$2,750,000** 

D M Don Munro Personal Real Estate Corporation

www.donmunrorealestate.com

Master Bedroom with walk in closet