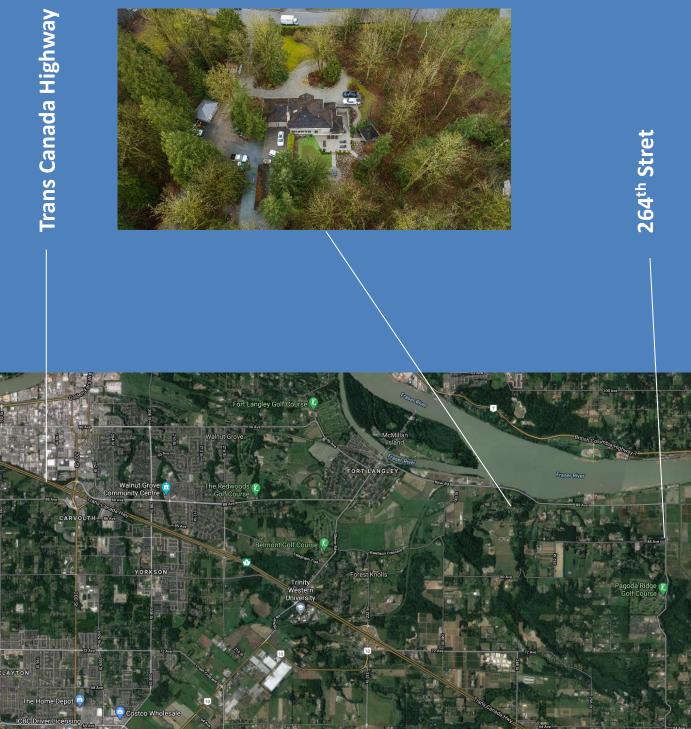

#### About Langley

The City of Langley is located in the center of the Lower Mainland Economic Region, from Vancouver to Hope. This area is made up of two districts: Metro Vancouver with a population of approximately 2 million and the Fraser Valley Regional District with a population of approximately 200,000. Langley (Langley City: 25,000, Township of Langley: 95,000) is situated on the eastern edge of the Greater Vancouver Regional District and has a trading population of approximately 500,000 (within a 30 minute commute). Located on the southern shores of the Fraser River and bordering the USA, Langley is within 50 kilometers (30 miles) of Vancouver, the Port of Metro Vancouver and the Vancouver International Airport and is centrally located within 24 kilometers (15 miles) of the Pacific Ocean to the West and Abbotsford International Airport to the East.

Don Munro Personal Real Estate Corporation

Experience the best of the Langley without ever leaving home from the beautiful, Glen Valley Area called "The Bluff". Meticulously appointed and maintained, this 2.25 acre property features open lifestyle living with a putting green, hot tub and outdoor kitchen and is the perfect family retreat. The +/-3,968 Sq. Ft. main house boosts 3 levels with 3 bedrooms and 3 bathrooms and an unfinished basement for your creative finishing. There is plenty of room for guests in the guest house and room for tools in the detached workshop. This is a must see!