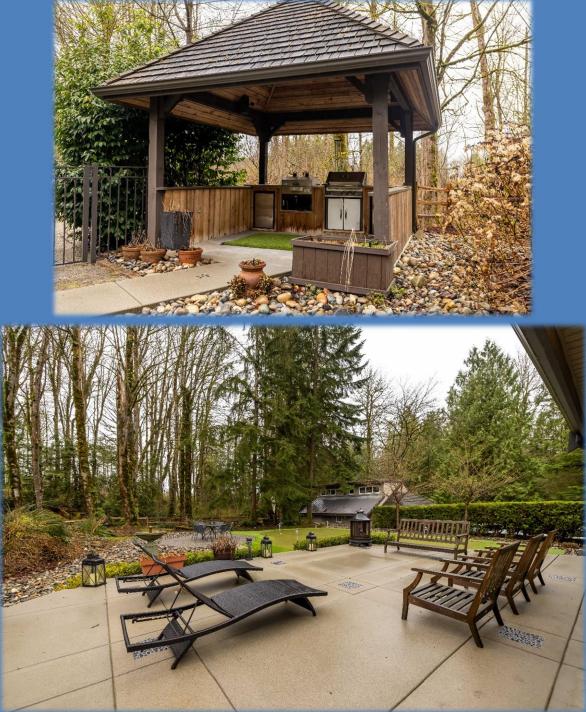

Don Munro Personal Real Estate Corporation

Experience the best of the Langley without ever leaving home from the beautiful, Glen Valley Area called "The Bluff". Meticulously appointed and maintained, this 2.25 acre property features open lifestyle living with a putting green, hot tub and outdoor kitchen and is the perfect family retreat. The +/-3,968 Sq. Ft. main house boosts 3 levels with 3 bedrooms and 3 bathrooms and an unfinished basement for your creative finishing. There is plenty of room for guests in the guest house and room for tools in the detached workshop. This is a must see!