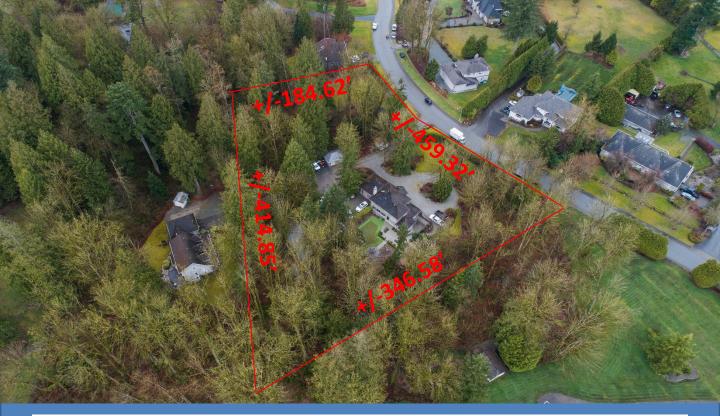

018-779-808 \$7,960.45 (2020) 2.25 Acres +/-3,968 Sq. Ft. 3 Bedrooms, 3 Bathrooms 1994 RU-3 **\$2,750,000** 

D M Don Munro Personal Real Estate Corporation

www.donmunrorealestate.com

Master Bedroom with walk in closet